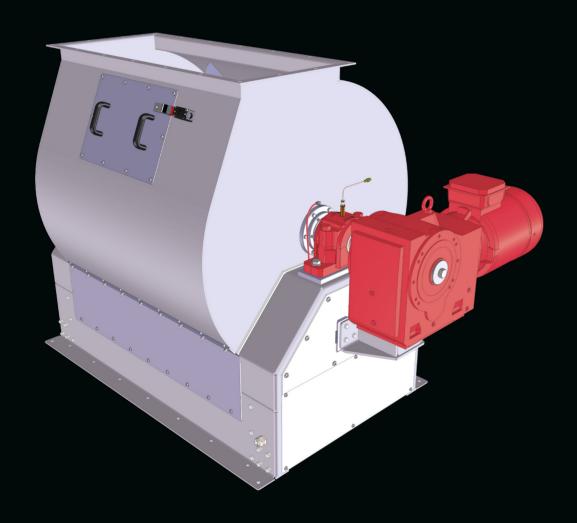

## **Quick mixer**

The Quick Mixer performs the mixing of products reducing significantly the mixing time, guaranteeing an optimal homogenization of the blends. The special geometrical shape of the mixing chamber enables a significant reduction of working times and a perfect mixing in just 1.5 minutes with an accuracy of 1:100,000.