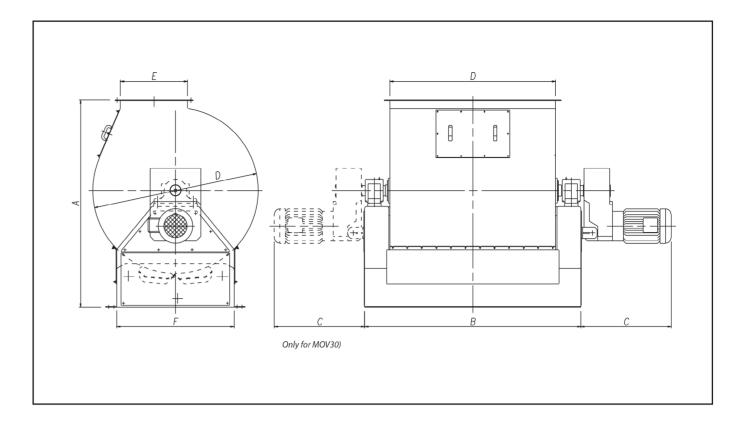

| Model  | А    | В    | С    | D    | Е   | F    | Power<br>kW | Rev./min<br>R.P.M | Volume<br>Lt | Weight<br>Kg |
|--------|------|------|------|------|-----|------|-------------|-------------------|--------------|--------------|
| MOV 5  | 1500 | 1620 | 900  | 1180 | 500 | 900  | 15          | 62                | 1000         | 1480         |
| MOV 10 | 1850 | 1930 | 1050 | 1480 | 600 | 1026 | 22          | 50                | 2000         | 1900         |
| MOV 20 | 2350 | 2450 | 1150 | 1860 | 750 | 1320 | 45          | 40                | 4000         | 3400         |
| MOV 30 | 2700 | 2800 | 1050 | 2140 | 850 | 1550 | 30+30       | 35                | 6000         | 4700         |

Units = mm